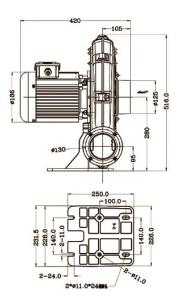

## CX-100A









STRUCTURE DIAGRAM



## **CX** series

## CX SERIES SPECIFICATION SHEET

| 风机型号<br><sup>Type</sup> | 相数<br><sup>Phase</sup> | 功率<br>Power ( KW) | 额定电压<br>Voltage ( V ) | 额定电流<br>Current ( A ) | 最大静压(吐出)<br><sup>Vacuum/Presure</sup><br><sub>(max)</sub> (KPa) | 最 <b>大风量(</b> 吐出)<br>Air Flow(max)<br>(m3/min) | 出入口<br>口径<br>In/Out(mm) | 噪音<br>Noise Level<br>(dB) | 重量<br>Weight (Kg) |
|-------------------------|------------------------|-------------------|-----------------------|-----------------------|-----------------------------------------------------------------|------------------------------------------------|-------------------------|---------------------------|-------------------|
| CX-65A                  | 1 ~<br>3 ~             | 0.2               | 220<br>220 / 380      | 1.5<