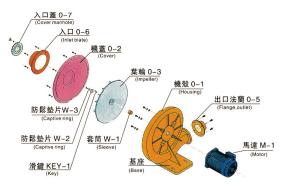

## CX-100A









STRUCTURE DIAGRAM



## **CX** series

## CX SERIES SPECIFICATION SHEET

| 风机型号<br><sup>Type</sup> | 相数<br><sup>Phase</sup> | 功率<br>Power ( KW) | 额定电压<br>Voltage ( V ) | 额定电流<br>Current ( A ) | 最大静压(吐出)<br><sup>Vacuum/Presure</sup><br><sub>(max)</sub> (KPa) | 最 <b>大风量(</b> 吐出)<br>Air Flow(max)<br>(m3/min) | 出入口<br>口径<br>In/Out(mm) | 噪音<br>Noise Level<br>(dB) | 重量<br>Weight (Kg) |
|-------------------------|------------------------|-------------------|-----------------------|-----------------------|-----------------------------------------------------------------|------------------------------------------------|-------------------------|---------------------------|-------------------|
| CX-65A                  | 1 ~<br>3 ~             | 0.2               | 220<br>220 / 380      | 1.5<br>1.1 / 0.9      | 0.7/1