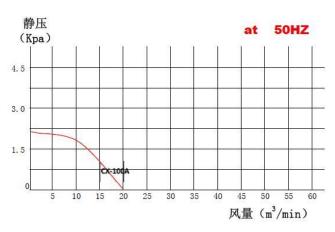

## CX-100A

STRUCTURE DIAGRAM

## CX SERIES SPECIFICATION SHEET

| 风机型号<br><sup>Type</sup> | 相数<br><sup>Phase</sup> | 功率<br>Power ( KW) | 额定电压<br>Voltage ( V ) | 额定电流<br>Current ( A ) | 最大静压(吐出)<br><sup>Vacuum/Presure</sup><br><sub>(max)</sub> (KPa) | 最 <b>大风量(</b> 吐出)<br>Air Flow(max)<br>(m3/min) | 出入口<br>口径<br>In/Out(mm) | 噪音<br>Noise Level<br>(dB) | 重量<br>Weight (Kg) |
|-------------------------|------------------------|-------------------|-----------------------|-----------------------|-----------------------------------------------------------------|------------------------------------------------|-------------------------|---------------------------|-------------------|
| CX-65A                  | 1 ~<br>3 ~             | 0.2               | 220<br>220 / 380      | 1.5<br>1.1 / 0.9      | 0.7/1.1                                                         | 4.5/5.3                                        | IN 100<br>OUT 75        | 50/62                     | 7                 |
| CX-75SA                 | 1~<br>3~               | 0.4               | 220<br>220 / 380      | 2.5<br>1.9 / 1.2      | 1.1/1.6                                                         | 7/8                                            | IN 100<br>OUT 75        | 56/70                     | 11                |
| CX-75A                  | 1 ~<br>3 ~             | 0.75              | 220<br>220 / 380      | 5<br>3/ 2.0           | 1.7/2.4                                                         | 13/ 15                                         | IN 125<br>OUT 100       | 64/80                     | 14                |
| CX-100A                 | 1 ~<br>3 ~             | 1.5               | 220<br>220 / 380      | 9<br>5.5/ 3.5         | 2/3                                                             | 20/23                                          | IN 125<br>OUT 100       | 74/90                     | 28                |
| CX-125A                 | 3~                     | 2.2               | 220 / 380             | 8/5                   | 2.4/3.7                                                         | 32/37                                          | IN 252<br>OUT 125       | 76/95                     | 38                |
| CX-150A                 | 3 ~                    | 3.7               | 220 / 380             | 13/7.5                | 3.2/4.4                                                         | 46/ 53                                         | IN 252<br>OUT 150       | 80/100                    | 54                |