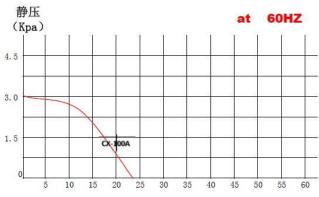

## CX-100A

STRUCTURE DIAGRAM

## CX SERIES SPECIFICATION SHEET

| 风机型号<br><sup>Type</sup> | 相数<br><sup>Phase</sup> | 功率<br>Power ( KW) | 额定电压<br>Voltage ( V ) | 额定电流<br>Current ( A ) | 最大静压(吐出)<br><sup>Vacuum/Presure</sup><br><sub>(max)</sub> (KPa) | 最 <b>大风量(</b> 吐出)<br>Air Flow(max)<br>(m3/min) | 出入口<br>口径<br>In/Out(mm) | 噪音<br>Noise Level<br>(dB) | 重量<br>Weight (Kg) |
|-------------------------|------------------------|-------------------|-----------------------|-----------------------|-----------------------------------------------------------------|------------------------------------------------|-------------------------|---------------------------|-------------------|
| CX-65A                  | 1 ~<br>3 ~             | 0.2               | 220<br>220 / 380      | 1.5<br>1.1 / 0.9      | 0.7/1.1                                                         | 4.5/5.3                                        | IN 100<br>OUT 75        | 50/62                     | 7                 |
| CX-75SA                 | 1~<br>3~               | 0.4               | 220<br>220 / 380      | 2.5<br>1.9 / 1.2      | 1.1/1.6                                                         | 7/8                                            | IN 100<br>OUT 75        | 56/70                     | 11                |
| CX-75A                  | 1 ~<br>3 ~             | 0.75              | 220<br>220 / 380      | 5<br>3/ 2.0           | 1.7/2.4                                                         | 13/ 15                                         | IN 125<br>OUT 100       | 64/80                     | 14                |
| CX-100A                 | 1 ~<br>3 ~             | 1.5               | 220<br>220 / 380      | 9<br>5.5/ 3.5         | 2/3                                                             | 20/23                                          | IN 125<br>OUT 100       | 74/90                     | 28                |
| CX-125A                 | 3~                     | 2.2               | 220 / 380             | 8/5                   | 2.4/3.7                                                         | 32/37                                          | IN 252<br>OUT 125       | 76/95                     | 38                |
| CX-150A                 | 3 ~                    | 3.7               | 220 / 380             | 13/7.5                | 3.2/4.4                                                         | 46/ 53                                         | IN 252<br>OUT 150       | 80/100                    | 54                |